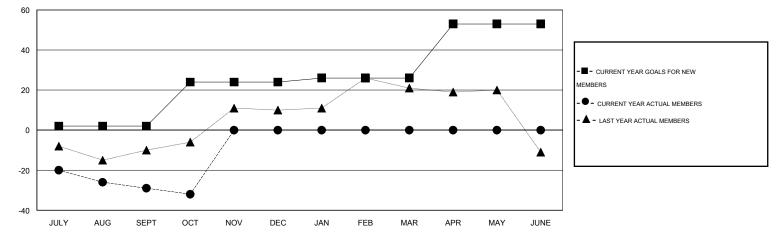

## District 24 D

Results as of: 10/31/2016

| GMT: Cindy G          | Gregg            |           | LOCATIO          | N VIRGINIA       | _                     |                    |                                     |                    | GMT CA 1         |
|-----------------------|------------------|-----------|------------------|------------------|-----------------------|--------------------|-------------------------------------|--------------------|------------------|
| Clubs                 |                  |           |                  |                  | Members               |                    |                                     |                    |                  |
| RESULTS FOR 2016-2017 |                  |           |                  |                  | RESULTS FOR 2016-2017 |                    |                                     |                    |                  |
| QUARTER               | NEW CLUB<br>GOAL | NEW CLUBS | DROPPED<br>CLUBS | NET<br>GAIN/LOSS | QUARTER               | NEW MEMBER<br>GOAL | CHARTER AND<br>NEW MEMBERS<br>ADDED | DROPPED<br>MEMBERS | NET<br>GAIN/LOSS |
| JULY/AUG/SEPT         | 0                | 0         | 0                | 0                | JULY/AUG/SEPT         | 2                  | 18                                  | 47                 | -29              |
| OCT/NOV/DEC           | 1                | 0         | 0                | 0                | OCT/NOV/DEC           | 22                 | 9                                   | 12                 | -3               |
| JAN/FEB/MAR           | 0                | 0         | 0                | 0                | JAN/FEB/MAR           | 2                  | 0                                   | 0                  | 0                |
| APR/MAY/JUNE          | 1                | 0         | 0                | 0                | APR/MAY/JUNE          | 27                 | 0                                   | 0                  | 0                |

GOALS AND ACTUAL MEMBERS CUMULATIVE

| DROPPED CLUBS: 0             | 17 CLUBS OF 57 ADDED 1 OR MORE | GENDER DISTRIBUTION   |     |  |
|------------------------------|--------------------------------|-----------------------|-----|--|
|                              | NEW MEMBERS                    | MALE 952 (67.33%)     |     |  |
| DROPPED MEMBERS              |                                | FEMALE 462 (32.67%)   |     |  |
| DECEASED 9                   | CLICK HERE FOR HEALTH          | FAMILY UNIT MEMBERS   | 267 |  |
| CLUB CANCELLED 0<br>OTHER 50 | ASSESSMENT DATA                | HEAD OF HOUSEHOLD     |     |  |
| TOTAL 59                     |                                | NON-HEAD OF HOUSEHOLD | 137 |  |